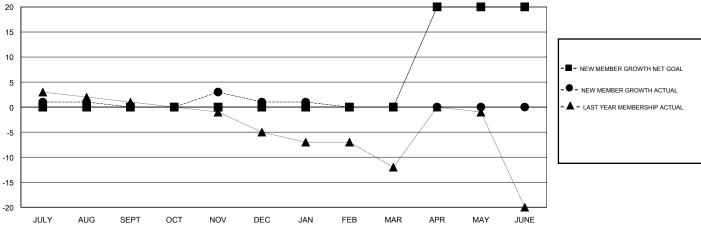

## **LOCATION RUSSIAN FEDERATION**

GMT CA

|               | Club          | 3         |               | Members               |                                                                |                                                              |                                                    |  |
|---------------|---------------|-----------|---------------|-----------------------|----------------------------------------------------------------|--------------------------------------------------------------|----------------------------------------------------|--|
|               | RESULTS FOR   | 2016-2017 |               | RESULTS FOR 2016-2017 |                                                                |                                                              |                                                    |  |
| QUARTER       | NEW CLUB GOAL | NEW CLUBS | DROPPED CLUBS | QUARTER               | NEW MEMBER GROWTH<br>NET GOAL (not reinstated<br>or transfers) | NEW MEMBER<br>GROWTH ACTUAL (not<br>reinstated or transfers) | DROPPED<br>MEMBERS ACTUAL<br>(including transfers) |  |
| JULY/AUG/SEPT | 0             | 0         | 0             | JULY/AUG/SEPT         | 0                                                              | 5                                                            | 5                                                  |  |
| OCT/NOV/DEC   | 0             | 0         | 0             | OCT/NOV/DEC           | 0                                                              | 6                                                            | 5                                                  |  |
| JAN/FEB/MAR   | 0             | 0         | 0             | JAN/FEB/MAR           | 0                                                              | 2                                                            | 2                                                  |  |
| APR/MAY/JUNE  | 1             | 0         | 0             | APR/MAY/JUNE          | 20                                                             | 0                                                            | 0                                                  |  |